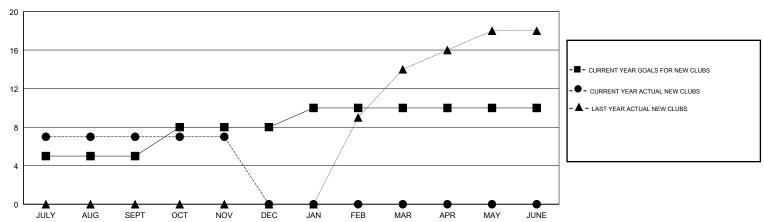

of: 11/30/2017

#### MT: VENKATA S RAJU DANTULURI

## LOCATION INDIA

**GMT CA** 

| Clubs RESULTS FOR 2017-2018 |   |   |   | Members  RESULTS FOR 2017-2018 |      |     |     |
|-----------------------------|---|---|---|--------------------------------|------|-----|-----|
|                             |   |   |   |                                |      |     |     |
| JULY/AUG/SEPT               | 5 | 7 | 4 | JULY/AUG/SEPT                  | 100  | 340 | 705 |
| OCT/NOV/DEC                 | 3 | 0 | 0 | OCT/NOV/DEC                    | 210  | 18  | 111 |
| JAN/FEB/MAR                 | 2 | 0 | 0 | JAN/FEB/MAR                    | 90   | 0   | 0   |
| APR/MAY/JUNE                | 0 | 0 | 0 | APR/MAY/JUNE                   | -175 | 0   | 0   |

#### GOALS AND ACTUAL NEW CLUBS CUMULATIVE



## GOALS AND ACTUAL MEMBERS CUMULATIVE



| DROPPED CLUBS: 4 |     | 24 CLUBS OF 153 ADDED 1 OR MORE<br>NEW MEMBERS | GENDER DISTRIBUTION  MALE 4,391 (79.25%)  FEMALE 1,150 (20.75%) |       |
|------------------|-----|------------------------------------------------|-----------------------------------------------------------------|-------|
| DROPPED MEMBERS  |     |                                                | Women Percentage Fiscal Year Goal: 10%                          |       |
| DECEASED         | 2   | CLICK HERE FOR CUMULATIVE                      | TOTAL FAMILY UNIT MEMBERS                                       | 2,690 |
| CLUB CANCELLED   | 88  | MEMBERSHIP DATA                                |                                                                 | 4 747 |
| OTHE