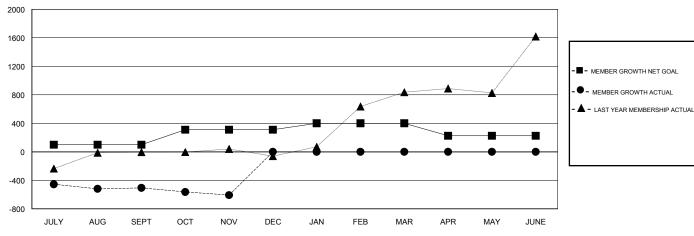

## GOALS AND ACTUAL MEMBERS CUMULATIVE

| DROPPED CLUBS: 4 |     | 24 CLUBS OF 153 ADDED 1 OR MORE<br>NEW MEMBERS | GENDER DISTRIBUTION  MALE 4,391 (79.25%)  FEMALE 1,150 (20.75%) |       |
|------------------|-----|------------------------------------------------|-----------------------------------------------------------------|-------|
| DROPPED MEMBERS  |     |                                                | Women Percentage Fiscal Year Goal: 10%                          |       |
| DECEASED         | 2   | CLICK HERE FOR CUMULATIVE                      | TOTAL FAMILY UNIT MEMBERS                                       | 2,690 |
| CLUB CANCELLED   | 88  | MEMBERSHIP DATA                                |                                                                 | 4 747 |
| OTHER            | 726 |                                                | FAMILY MEMBERS PAYING HALF  DUES                                | 1,717 |
| TOTAL            | 816 |                                                |                                                                 |       |